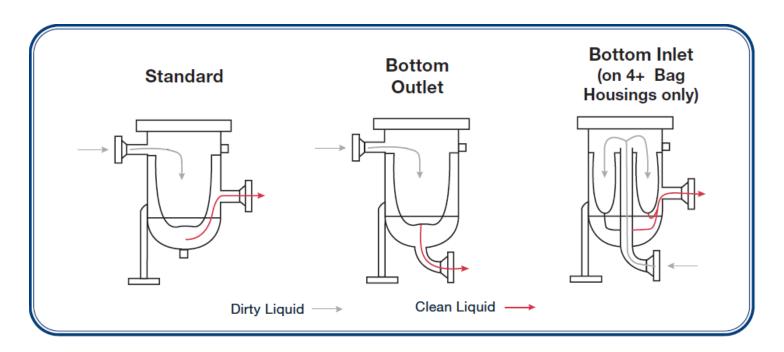

st liquid services. Contact your local technical sales rep to discuss your particular application.

#### **SPECIFICATIONS:**

Orientation: Vertical only

**Inlet/Outlet Sizes:** 1" to 8" standard

(Larger available upon request)

Number of Bags: 1 to 18 (Larger

available upon

request)

ANSI Ratings: 150# - 900# or higher

Service: Sweet or Sour

Materials: Carbon Steel or SS

housing, 304 SS Basket

**MDMT:** -20°F

**Design Temperature:** Up to 400°F or higher

(dependent on bag

material/internals used)

Closure: Swing Bolt Standard



#### **OPTIONS:**

- 304 or 316 Stainless Steel housing.
- Low temp materials.
- Several Quick Opening Closure designs are available.
- All flanged construction.
- Special linings available.

# **HOW TO SPECIFY A MODEL:**



## **ORIENTATION OPTIONS:**



## **Contact Us:**

 Calgary
 Southern Alberta
 Edmonton
 Grande Prairie
 Fort McMurray
 Northern BC
 Southern BC
 Saskatchewan
 Eastern Canada

 403-571-0202
 403-863-7370
 780-224-3052
 780-518-4002
 780-668-8935
 780-518-4002
 250-808-5548
 306-717-1485
 403-651-8817

Toll Free: 1-800-247-0202 esgfiltration.com vessels@esgfiltration.com