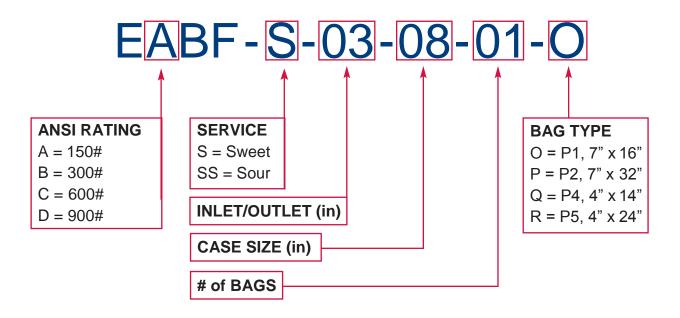

s BF Housings can be used in most liquid services. Contact your local technical sales rep to discuss your particular application.

#### **SPECIFICATIONS:**

Orientation: Vertical only

**Inlet/Outlet Sizes:** 1" to 8" standard

(Larger available upon request)

Number of Bags: 1 to 18 (Larger

available upon

request)

ANSI Ratings: 150# - 900# or higher

Service: Sweet or Sour

Materials: Carbon Steel or SS

housing, 304 SS Basket

**MDMT:** -20°F

**Design Temperature:** Up to 400°F or higher

(dependent on bag

material/internals used)

Closure: Swing Bolt Standard



#### **OPTIONS:**

- 304 or 316 Stainless Steel housing.
- Low temp materials.
- Several Quick Opening Closure designs are available.
- All flanged construction.
- Special linings available.

# **HOW TO SPECIFY A MODEL:**



## **ORIENTATION OPTIONS:**



## **Contact Us:**

 Calgary
 Southern Alberta
 Edmonton
 Grande Prairie
 Fort McMurray
 Northern BC
 Southern BC
 Saskatchewan
 Eastern Canada

 403-571-0202
 403-863-7370
 780-224-3052
 780-518-4002
 780-668-8935
 780-518-4002
 250-808-5548
 306-717-1485
 403-651-8817

Toll Free: 1-800-247-0202 esgfiltration.com vessels@esgfiltration.com