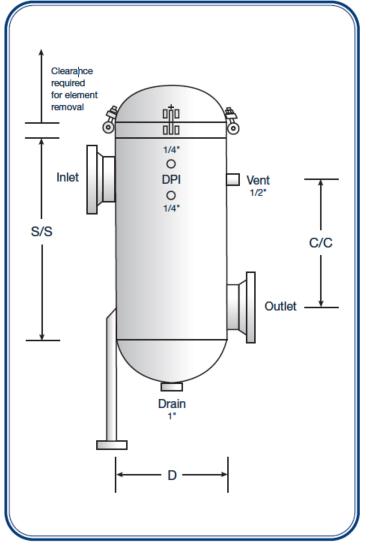

#### **SPECIFICATIONS:**

Orientation: Vertical only

**Inlet/Outlet Sizes:** 1" to 8" standard

(Larger available upon request)

Number of Bags: 1 to 18 (Larger

available upon

request)

ANSI Ratings: 150# - 900# or higher

Service: Sweet or Sour

Materials: Carbon Steel or SS

housing, 304 SS Basket

**MDMT:** -20°F

**Design Temperature:** Up to 400°F or higher

(dependent on bag

material/internals used)

Closure: Swing Bolt Standard