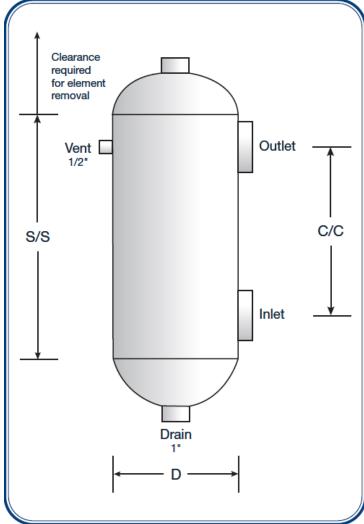

# **SPECIFICATIONS:**

| Orientation:        | Vertical only       |
|---------------------|---------------------|
| Inlet/Outlet Sizes: | 1/2" to 4" standard |
| ANSI Ratings:       | 150# - 2500#        |
| Service:            | Sweet or Sour       |
| Materials:          | Carbon Steel        |
| MDMT:               | -20°F               |
| Design Temperature: | Up to 350°F         |
| Closure:            | Swing-Bolt Standard |