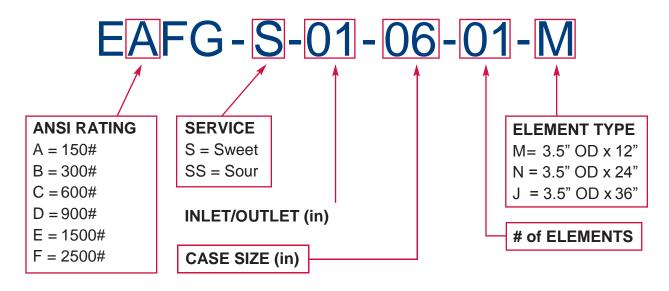

fuel gas systems, instrument gas systems and other small volume applications where the gas stream has to be cleaned of liquids and solids.



# **SPECIFICATIONS:**

| Orientation:        | Vertical only       |
|---------------------|---------------------|
| Inlet/Outlet Sizes: | 1/2" to 4" standard |
| ANSI Ratings:       | 150# - 2500#        |
| Service:            | Sweet or Sour       |
| Materials:          | Carbon Steel        |
| MDMT:               | -20°F               |
| Design Temperature: | Up to 350°F         |
| Closure:            | Swing-Bolt Standard |

### **OPTIONS:**

- 304 or 316 Stainless Steel housing or element posts.
- Low temp materials.
- Quick Opening Closure designs are available.
- Flanged or threaded construction available.

# **HOW TO SPECIFY A MODEL:**



# **ORIENTATION OPTIONS:**