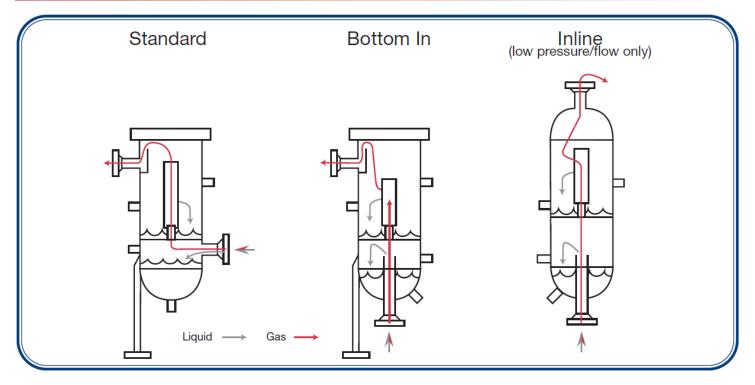

as systems and other small volume applications where the gas stream has to be cleaned of liquids and solids.



# **SPECIFICATIONS:**

| Orientation:        | Vertical only       |
|---------------------|---------------------|
| Inlet/Outlet Sizes: | 1/2" to 4" standard |
| ANSI Ratings:       | 150# - 2500#        |
| Service:            | Sweet or Sour       |
| Materials:          | Carbon Steel        |
| MDMT:               | -20°F               |
| Design Temperature: | Up to 350°F         |
| Closure:            | Swing-Bolt Standard |

### **OPTIONS:**

- 304 or 316 Stainless Steel housing or element posts.
- Low temp materials.
- Quick Opening Closure designs are available.
- Flanged or threaded construction available.

# **HOW TO SPECIFY A MODEL:**



# **ORIENTATION OPTIONS:**