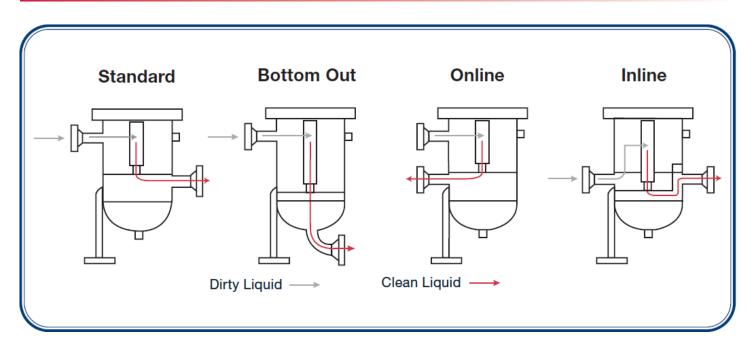

arger available<br>upon request) |
| ANSI Ratings:       | 150# - 900# or higher                                   |
| Service:            | Sweet or Sour                                           |
| Materials:          | Carbon Steel or SS                                      |
| MDMT:               | -20°F                                                   |
| Design Temperature: | Dependent on elements and internals selected            |
| Closure:            | Swing Bolt Standard                                     |



### **OPTIONS:**

- 304 or 316 Stainless Steel housing or element posts.
- Low temp materials.
- Several Quick Opening Closure designs are available.
- All flanged construction.
- Special linings available.

## **HOW TO SPECIFY A MODEL:**



# **ORIENTATION OPTIONS:**