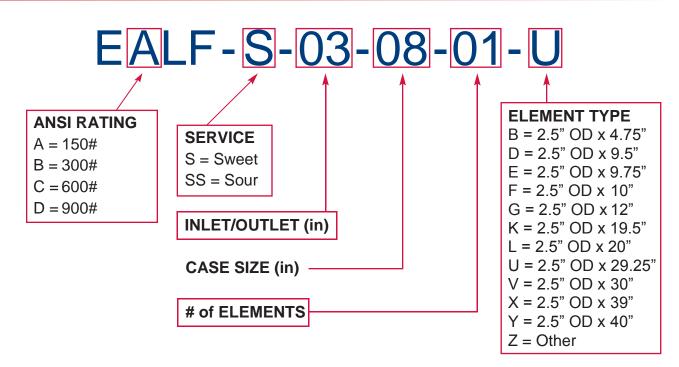

zes: | 1" to 8" standard<br>(Larger available<br>upon request) |
| ANSI Ratings:       | 150# - 900# or higher                                   |
| Service:            | Sweet or Sour                                           |
| Materials:          | Carbon Steel or SS                                      |
| MDMT:               | -20°F                                                   |
| Design Temperature: | Dependent on elements and internals selected            |
| Closure:            | Swing Bolt Standard                                     |



### **OPTIONS:**

- 304 or 316 Stainless Steel housing or element posts.
- Low temp materials.
- Several Quick Opening Closure designs are available.
- All flanged construction.
- Special linings available.

## **HOW TO SPECIFY A MODEL:**



# **ORIENTATION OPTIONS:**