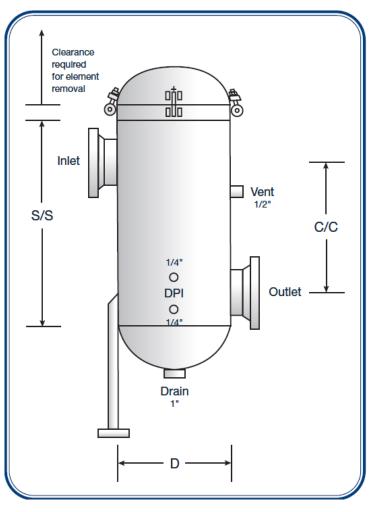

iscuss your particular application.

## **SPECIFICATIONS:**

| Orientation:        | Vertical standard<br>(Horizontal optional)              |
|---------------------|---------------------------------------------------------|
| Inlet/Outlet Sizes: | 1" to 8" standard<br>(Larger available<br>upon request) |
| ANSI Ratings:       | 150# - 900# or higher                                   |
| Service:            | Sweet or Sour                                           |
| Materials:          | Carbon Steel or SS                                      |
| MDMT:               | -20°F                                                   |
| Design Temperature: | Dependent on elements and internals selected            |
| Closure:            | Swing Bolt Standard                                     |



### **OPTIONS:**

- 304 or 316 Stainless Steel housing or element posts.
- Low temp materials.
- Several Quick Opening Closure designs are available.
- All flanged construction.
- Special linings available.

## **HOW TO SPECIFY A MODEL:**



# **ORIENTATION OPTIONS:**